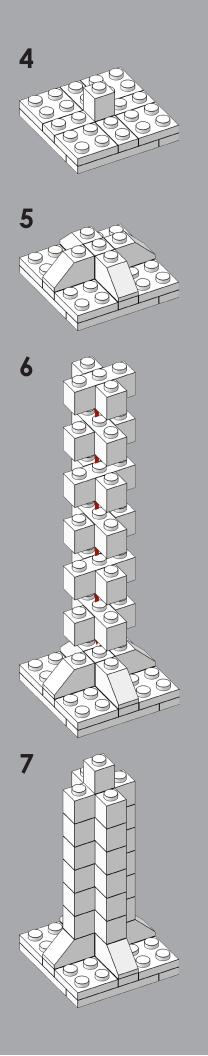

LEGO<sup>®</sup> "Air Traffic control tower" by Tom Alphin.

You are free to print and enjoy these instructions for personal use only.

For more information about this model and other LEGO project ideas, please visit: <a href="http://tomalphin.com/lego">http://tomalphin.com/lego</a>