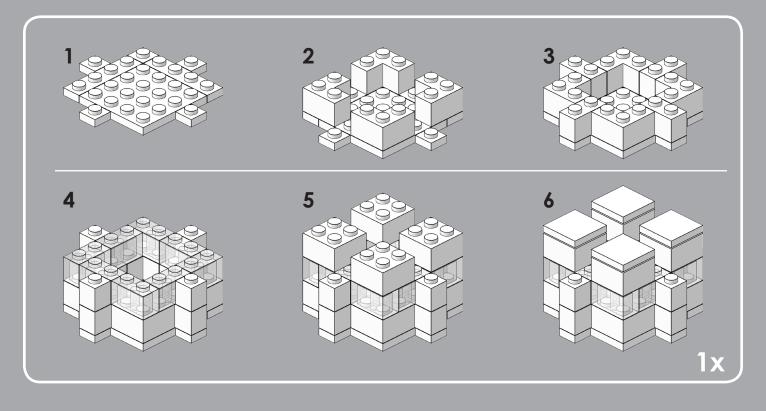

LEGO<sup>®</sup> "Air Traffic control tower" by Tom Alphin.

You are free to print and enjoy these instructions for personal use only.

For more information about this model and other LEGO project ideas, please visit: <a href="http://tomalphin.com/lego">http://tomalphin.com/lego</a>