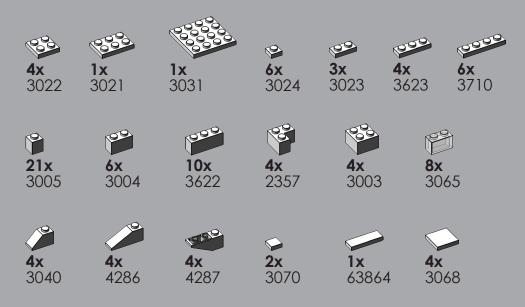

LEGO<sup>®</sup> "Air Traffic control tower" by Tom Alphin.

You are free to print and enjoy these instructions for personal use only.

For more information about this model and other LEGO project ideas, please visit: <a href="http://tomalphin.com/lego">http://tomalphin.com/lego</a>