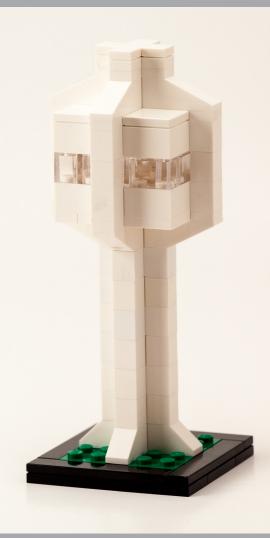

## Airport traffic control tower

Brutalist architecture is easily identified when you see massive buildings made of raw concrete. This tower features sharply angular construction typical of many brutalist buildings. Many air-traffic control towers at large international airports have a similar design.