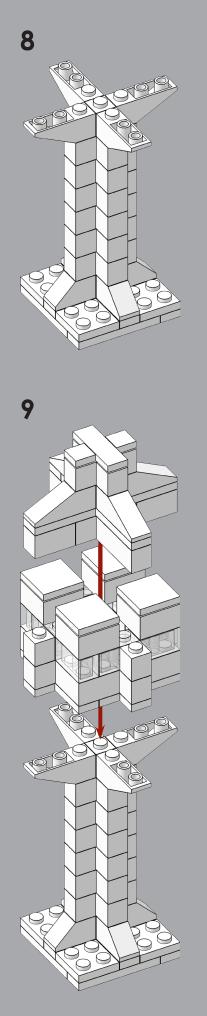

LEGO<sup>®</sup> "Air Traffic control tower" by Tom Alphin.

You are free to print and enjoy these instructions for personal use only.

For more information about this model and other LEGO project ideas, please visit: <a href="http://tomalphin.com/lego">http://tomalphin.com/lego</a>