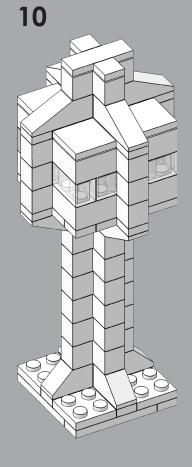

## Airport traffic control tower

Brutalist architecture is easily identified when you see massive buildings made of raw concrete. This tower features sharply angular construction typical of many brutalist buildings. Many air-traffic control towers at large international airports have a similar design.

LEGO<sup>®</sup> "Air Traffic control tower" by Tom Alphin.

You are free to print and enjoy these instructions for personal use only.

For more information about this model and other LEGO project ideas, please visit: <a href="http://tomalphin.com/lego">http://tomalphin.com/lego</a>