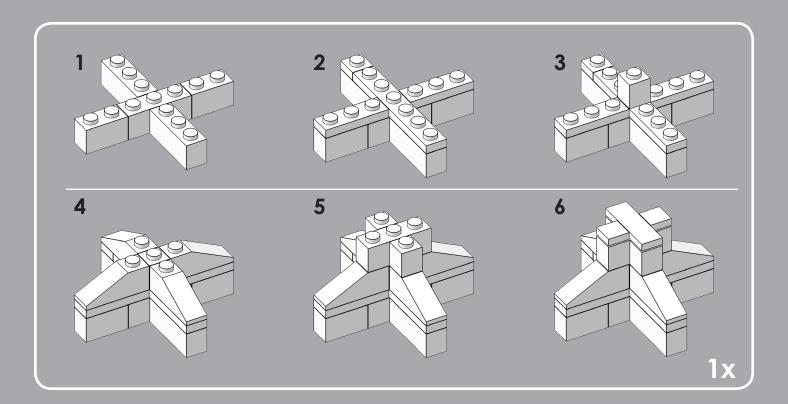

LEGO<sup>®</sup> "Air Traffic control tower" by Tom Alphin.

You are free to print and enjoy these instructions for personal use only.

For more information about this model and other LEGO project ideas, please visit: <a href="http://tomalphin.com/lego">http://tomalphin.com/lego</a>